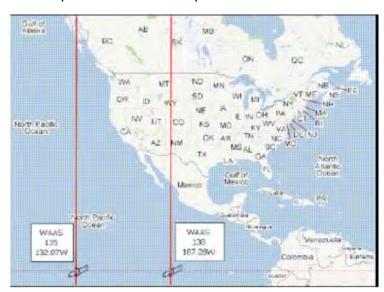

## Martens Farms 620.585.6761 / 877.585.6761 info@123farmworks.com

539 Buckskin Rd Inman, KS 67546-8689 www.123farmworks.com

This map shows the relative placement of PRN 135 and 138.

We suggest that users in the Midwest try both 135 and 138 and see which works better for you. Then lock onto one or the other. We are using 135. If you use "auto select", your GPS may at some point switch back and forth and you will temporarily lose signal during the switch.